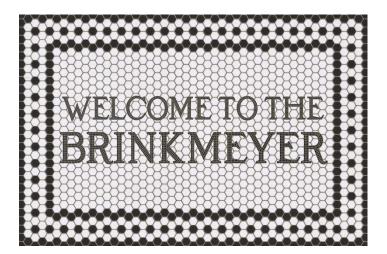

### Personalized welcome mats and placemats

These are some examples of how other Pura Vida Home and Gift customers have personalized their welcome mats and placemats. Standard sizes are 24x36, 38x56, and 52x76. Custom sizes are available. Pleath se contact the store for more information.

### 46th St custom mosaic

BRINKMEYER EST. 1898 CRIMSON HILL FARM