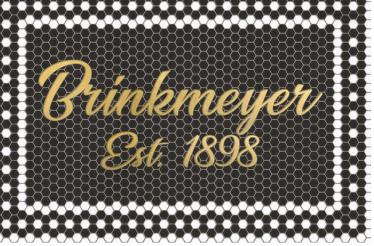

### Personalized welcome mats and placemats

These are some examples of how other Pura Vida Home and Gift customers have personalized their welcome mats and placemats. Standard sizes are 24x36, 38x56, and 52x76. Custom sizes are available. Pleath se contact the store for more information.

### 46th St custom mosaic

BRINKMEYER EST. 1898 CRIMSON HILL FARM