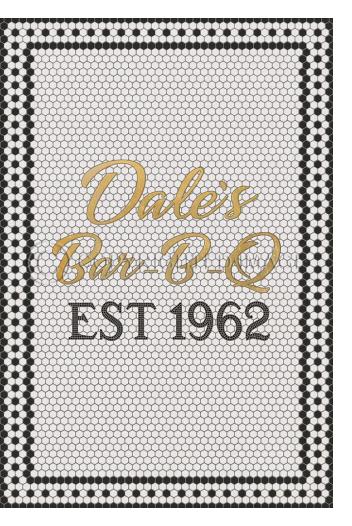

### 8th Ave custom mosaic with gold script

### 46<sup>th</sup> St mosaic custom with gold script