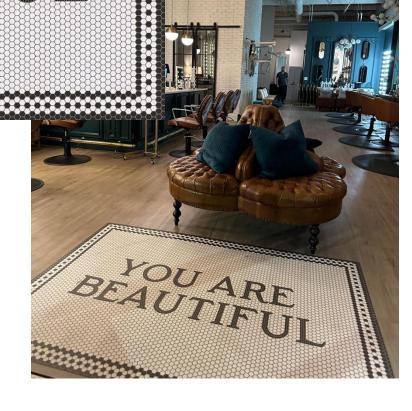

### Personalized welcome mats and placemats

These are some examples of how other Pura Vida Home and Gift customers have personalized their welcome mats and placemats. Standard sizes are 24x36, 38x56, and 52x76. Custom sizes are available. Pleath se contact the store for more information.



#### 8th Ave custom mosaics









### A FURNITURE FETISH





### YOUARE BEAUTIFUL





### 8th Ave custom mosaic with gold script















### 46th St custom mosaic







BRINKMEYER EST. 1898 CRIMSON HILL FARM

## IEVINSON TAILORING EST. 1917

THE FLOODS

LEVINSON TAILORING

### 46<sup>th</sup> St mosaic custom with gold script







## Comfort & Joy Florals Slidell, LA





# My Ohh My STUDIO



### English Library collection of customized placemats \* size for placemats is 14" x 20"

- \* pattern name is under each picture





Compendium





Canon

Codex





Corpus

Quarto



Opera Omnia



Pandect

#### **Antechamber Collection**