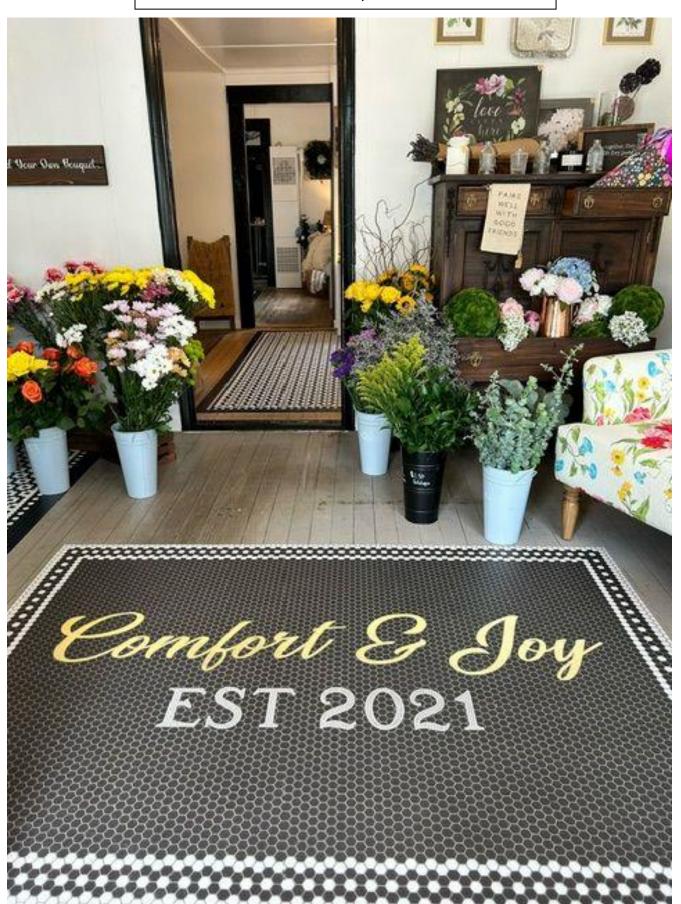

### Personalized welcome mats and placemats

These are some examples of how other Pura Vida Home and Gift customers have personalized their welcome mats and placemats. Standard sizes are 24x36, 38x56, and 52x76. Custom sizes are available. Pleath se contact the store for more information.

## Comfort & Joy Florals Slidell, LA