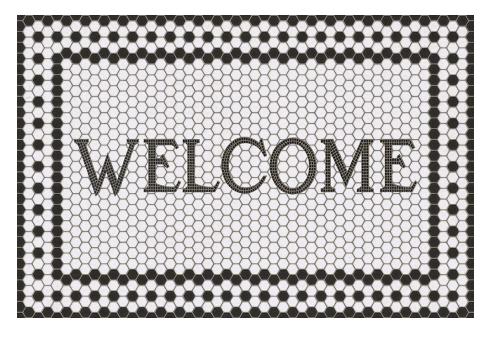

### Personalized welcome mats and placemats

These are some examples of how other Pura Vida Home and Gift customers have personalized their welcome mats and placemats. Standard sizes are 24x36, 38x56, and 52x76. Custom sizes are available. Pleath se contact the store for more information.