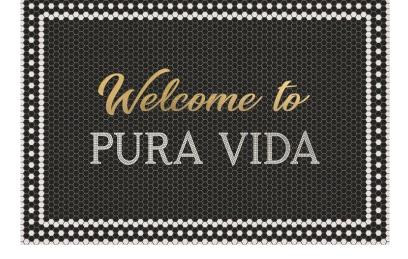

### Personalized welcome mats and placemats

These are some examples of how other Pura Vida Home and Gift customers have personalized their welcome mats and placemats. Standard sizes are 24x36, 38x56, and 52x76. Custom sizes are available. Pleath se contact the store for more information.

### 8th Ave custom mosaic with gold script