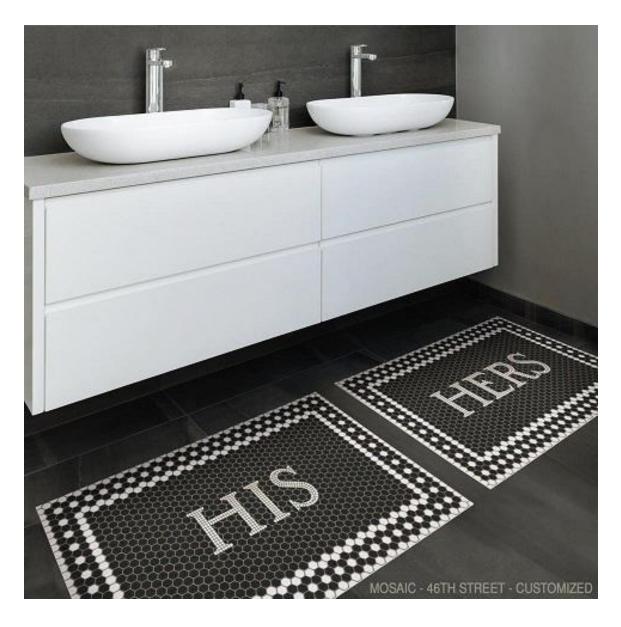

### Personalized welcome mats and placemats

These are some examples of how other Pura Vida Home and Gift customers have personalized their welcome mats and placemats. Standard sizes are 24x36, 38x56, and 52x76. Custom sizes are available. Pleath se contact the store for more information.



#### 8th Ave custom mosaics









### A FURNITURE FETISH





### YOUARE BEAUTIFUL





### 8th Ave custom mosaic with gold script















### 46th St custom mosaic







BRINKMEYER EST. 1898 CRIMSON HILL FARM

## IEVINSON TAILORING EST. 1917

THE FLOODS

LEVINSON TAILORING

### 46<sup>th</sup> St mosaic custom with gold script







## Comfort & Joy Florals Slidell, LA





# My Ohh My STUDIO



### English Library collection of customized placemats \* size for placemats is 14" x 20"

- \* pattern name is under each picture





Compendium





Canon

Codex





Corpus

Quarto



Opera Omnia



Pandect

#### **Antechamber Collection**