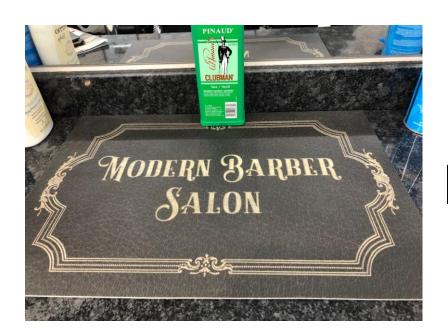

### Personalized welcome mats and placemats

These are some examples of how other Pura Vida Home and Gift customers have personalized their welcome mats and placemats. Standard sizes are 24x36, 38x56, and 52x76. Custom sizes are available. Pleath se contact the store for more information.