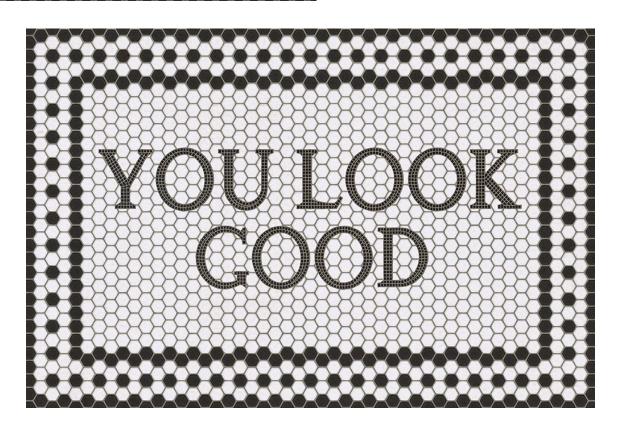

### Personalized welcome mats and placemats

These are some examples of how other Pura Vida Home and Gift customers have personalized their welcome mats and placemats. Standard sizes are 24x36, 38x56, and 52x76. Custom sizes are available. Pleath se contact the store for more information.