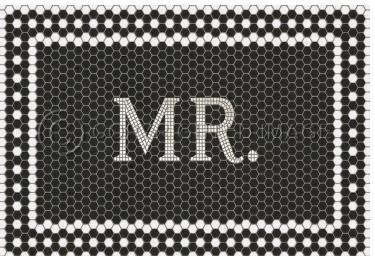

### Personalized welcome mats and placemats

These are some examples of how other Pura Vida Home and Gift customers have personalized their welcome mats and placemats. Standard sizes are 24x36, 38x56, and 52x76. Custom sizes are available. Pleath se contact the store for more information.



#### 8th Ave custom mosaics









### A FURNITURE FETISH





### YOUARE BEAUTIFUL





### 8th Ave custom mosaic with gold script















### 46th St custom mosaic







BRINKMEYER EST. 1898 CRIMSON HILL FARM

## IEVINSON TAILORING EST. 1917

THE FLOODS

LEVINSON TAILORING

### 46<sup>th</sup> St mosaic custom with gold script







## Comfort & Joy Florals Slidell, LA





# My Ohh My STUDIO



### English Library collection of customized placemats \* size for placemats is 14" x 20"

- \* pattern name is under each picture





Compendium





Canon

Codex





Corpus

Quarto



Opera Omnia



Pandect

#### **Antechamber Collection**