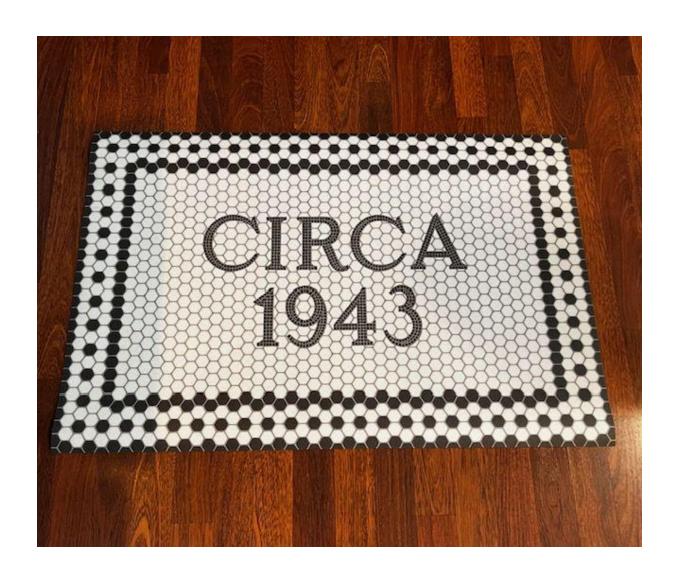

### Personalized welcome mats and placemats

These are some examples of how other Pura Vida Home and Gift customers have personalized their welcome mats and placemats. Standard sizes are 24x36, 38x56, and 52x76. Custom sizes are available. Pleath se contact the store for more information.