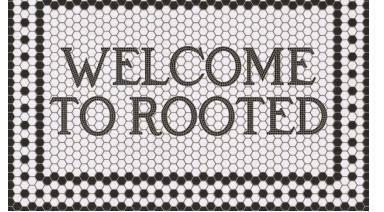

### Personalized welcome mats and placemats

These are some examples of how other Pura Vida Home and Gift customers have personalized their welcome mats and placemats. Standard sizes are 24x36, 38x56, and 52x76. Custom sizes are available. Pleath se contact the store for more information.