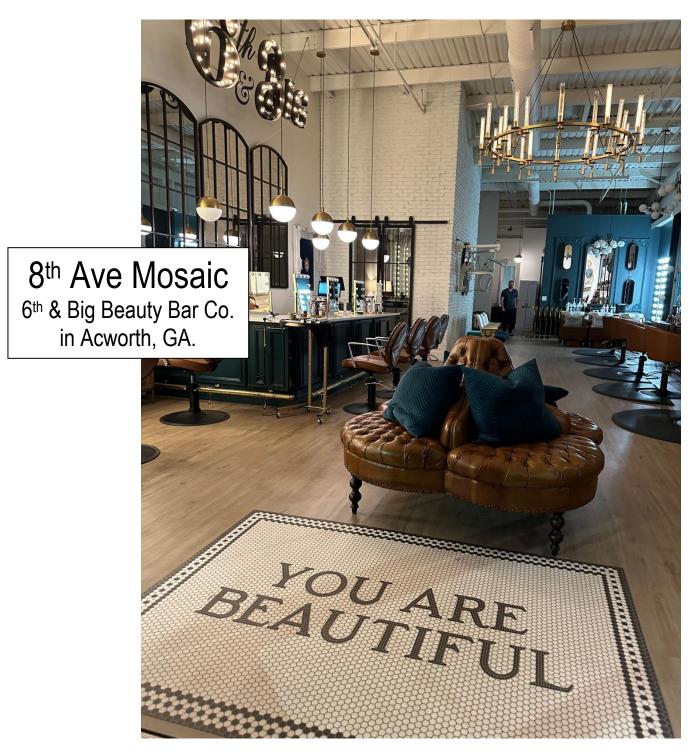

### Personalized welcome mats and placemats

These are some examples of how other Pura Vida Home and Gift customers have personalized their welcome mats and placemats. Standard sizes are 24x36, 38x56, and 52x76. Custom sizes are available. Pleath se contact the store for more information.

#### 8th Ave custom mosaics