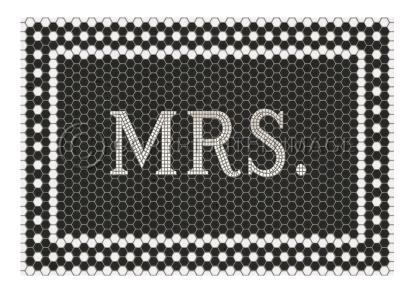

### Personalized welcome mats and placemats

These are some examples of how other Pura Vida Home and Gift customers have personalized their welcome mats and placemats. Standard sizes are 24x36, 38x56, and 52x76. Custom sizes are available. Pleath se contact the store for more information.



#### 8th Ave custom mosaics









### A FURNITURE FETISH





### YOUARE BEAUTIFUL





### 8th Ave custom mosaic with gold script















### 46th St custom mosaic







BRINKMEYER EST. 1898 CRIMSON HILL FARM

## IEVINSON TAILORING EST. 1917

THE FLOODS

LEVINSON TAILORING

### 46<sup>th</sup> St mosaic custom with gold script







## Comfort & Joy Florals Slidell, LA





# My Ohh My STUDIO



### English Library collection of customized placemats \* size for placemats is 14" x 20"

- \* pattern name is under each picture





Compendium





Canon

Codex





Corpus

Quarto



Opera Omnia



Pandect

#### **Antechamber Collection**