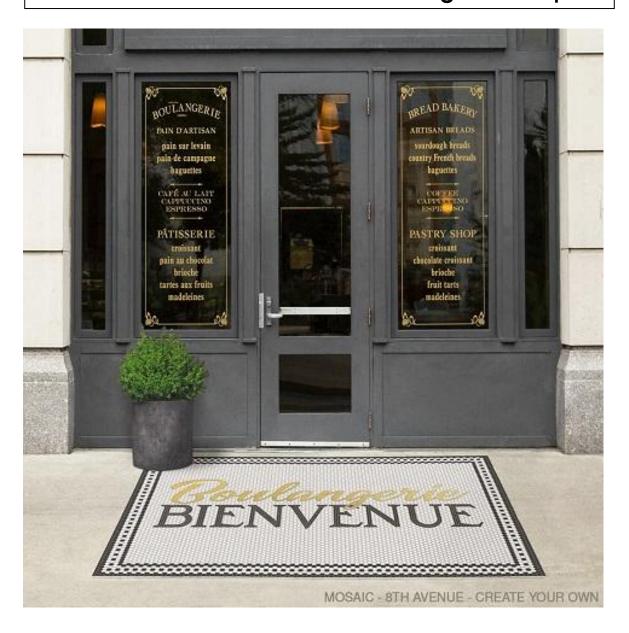

### Personalized welcome mats and placemats

These are some examples of how other Pura Vida Home and Gift customers have personalized their welcome mats and placemats. Standard sizes are 24x36, 38x56, and 52x76. Custom sizes are available. Pleath se contact the store for more information.



#### 8th Ave custom mosaics









### A FURNITURE FETISH





### YOUARE BEAUTIFUL





### 8th Ave custom mosaic with gold script















### 46th St custom mosaic







BRINKMEYER EST. 1898 CRIMSON HILL FARM

## IEVINSON TAILORING EST. 1917

THE FLOODS

LEVINSON TAILORING

### 46<sup>th</sup> St mosaic custom with gold script







## Comfort & Joy Florals Slidell, LA





# My Ohh My STUDIO



### English Library collection of customized placemats \* size for placemats is 14" x 20"

- \* pattern name is under each picture





Compendium





Canon

Codex





Corpus

Quarto



Opera Omnia



Pandect

#### **Antechamber Collection**